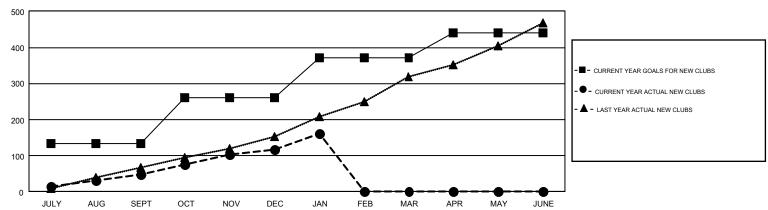

## REPORT DOES NOT INCLUDE CLUBS IN UNDISTRICTED AREAS.

|                       | Club          | )S        |               | Members               |                           |                         |                                                    |  |
|-----------------------|---------------|-----------|---------------|-----------------------|---------------------------|-------------------------|----------------------------------------------------|--|
| RESULTS FOR 2017-2018 |               |           |               | RESULTS FOR 2017-2018 |                           |                         |                                                    |  |
| QUARTER               | NEW CLUB GOAL | NEW CLUBS | DROPPED CLUBS | QUARTER               | MEMBER GROWTH NET<br>GOAL | MEMBER GROWTH<br>ACTUAL | DROPPED<br>MEMBERS ACTUAL<br>(including transfers) |  |
| JULY/AUG/SEPT         | 133           | 47        | 44            | JULY/AUG/SEPT         | 8,636                     | 18,518                  | 15,267                                             |  |
| OCT/NOV/DEC           | 129           | 69        | 68            | OCT/NOV/DEC           | 8,257                     | 10,879                  | 9,167                                              |  |
| JAN/FEB/MAR           | 110           | 44        | 27            | JAN/FEB/MAR           | 7,374                     | 6,237                   | 3,693                                              |  |
| APR/MAY/JUNE          | 68            | 0         | 0             | APR/MAY/JUNE          | 2,601                     | 0                       | 0                                                  |  |