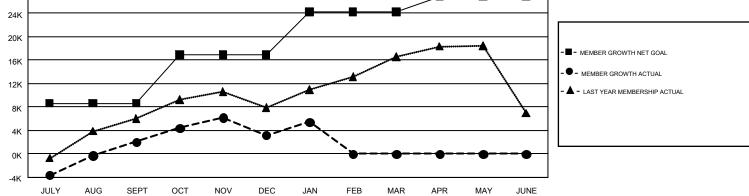

## REPORT DOES NOT INCLUDE CLUBS IN UNDISTRICTED AREAS.

|                       | Club          | )S        |               | Members               |                           |                         |                                                    |  |
|-----------------------|---------------|-----------|---------------|-----------------------|---------------------------|-------------------------|----------------------------------------------------|--|
| RESULTS FOR 2017-2018 |               |           |               | RESULTS FOR 2017-2018 |                           |                         |                                                    |  |
| QUARTER               | NEW CLUB GOAL | NEW CLUBS | DROPPED CLUBS | QUARTER               | MEMBER GROWTH NET<br>GOAL | MEMBER GROWTH<br>ACTUAL | DROPPED<br>MEMBERS ACTUAL<br>(including transfers) |  |
| JULY/AUG/SEPT         | 133           | 47        | 44            | JULY/AUG/SEPT         | 8,636                     | 18,518                  | 15,267                                             |  |
| OCT/NOV/DEC           | 129           | 69        | 68            | OCT/NOV/DEC           | 8,257                     | 10,879                  | 9,167                                              |  |
| JAN/FEB/MAR           | 110           | 44        | 27            | JAN/FEB/MAR           | 7,374                     | 6,237                   | 3,693                                              |  |
| APR/MAY/JUNE          | 68            | 0         | 0             | APR/MAY/JUNE          | 2,601                     | 0                       | 0                                                  |  |